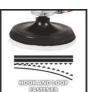

### Features & Benefits

- 2-in-1 product: Polishing and grinding/sanding with a single tool
- Electronic speed control via LCD
- Spindle locking system for easy attachment of the polishing disk
- Hook-and-loop fastener for changing the attachments quickly
- Plastic case for easy transport of the machine
- 1 pc foam plastic pad
- 2 pcs synthetic polishing pad
- 2 pcs sanding paper 60 grains
- 2 pcs sanding paper 80 grains
- 2 pcs sanding paper 120 grains

# Available as special accessories

Teller/Polier-/Schl. 150mm Autotechnique Accessory Item No.: 2093245 Bar Code: 4006825653977 Einhell Accessory