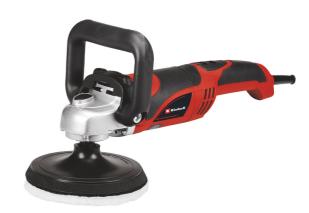

#### **Polishing and Sanding Machine**

### CC-PO 1100/150 E

Item No.: 2093275

Ident No.: 21010

Bar Code: 4006825653618

For the ambitious do-it-yourselfer the Einhell polishing/sanding machine CC-PO 1100/150 E is the powerful, robust and handy expert polishing and grinding device. It is ideal for polishing of varnished surfaces as well as grinding of wood, plastics and metal. Thanks to its soft grip this device can be handled safely at any time, and operations as polishing of cars can be performed quickly and thoroughly. The comprehensive polishing and grinding accessories consist of 1 foam attachment, 2 synthetic polishing caps and grinding paper disks of 60, 80 and 120 granulation with 2 of each. The polishing and grinding device is delivered in a practical stowage case of robust plastics.

### Features & Benefits

- 2-in-1 product: Polishing and grinding/sanding with a single tool
- Electronic speed control via LCD
- Spindle locking system for easy attachment of the polishing disk
- Hook-and-loop fastener for changing the attachments quickly
- Plastic case for easy transport of the machine
- 1 pc foam plastic pad
- 2 pcs synthetic polishing pad
- 2 pcs sanding paper 60 grains
- 2 pcs sanding paper 80 grains
- 2 pcs sanding paper 120 grains