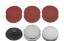

### CC-PO 1100/150 E

Item No.: 2093275

Ident No.: 21010

Bar Code: 4006825653618

For the ambitious do-it-yourselfer the Einhell polishing/sanding machine CC-PO 1100/150 E is the powerful, robust and handy expert polishing and grinding device. It is ideal for polishing of varnished surfaces as well as grinding of wood, plastics and metal. Thanks to its soft grip this device can be handled safely at any time, and operations as polishing of cars can be performed quickly and thoroughly. The comprehensive polishing and grinding accessories consist of 1 foam attachment, 2 synthetic polishing caps and grinding paper disks of 60, 80 and 120 granulation with 2 of each. The polishing and grinding device is delivered in a practical stowage case of robust plastics.

### Features & Benefits

- 2-in-1 product: Polishing and grinding/sanding with a single tool
- Electronic speed control via LCD
- Spindle locking system for easy attachment of the polishing disk
- Hook-and-loop fastener for changing the attachments quickly
- Plastic case for easy transport of the machine
- 1 pc foam plastic pad
- 2 pcs synthetic polishing pad
- 2 pcs sanding paper 60 grains
- 2 pcs sanding paper 80 grains
- 2 pcs sanding paper 120 grains