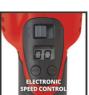

### Features & Benefits

- 2-in-1 product: Polishing and grinding/sanding with a single tool
- Electronic speed control via LCD
- Spindle locking system for easy attachment of the polishing disk
- Hook-and-loop fastener for changing the attachments quickly
- Plastic case for easy transport of the machine
- 1 pc foam plastic pad
- 2 pcs synthetic polishing pad
- 2 pcs sanding paper 60 grains
- 2 pcs sanding paper 80 grains
- 2 pcs sanding paper 120 grains